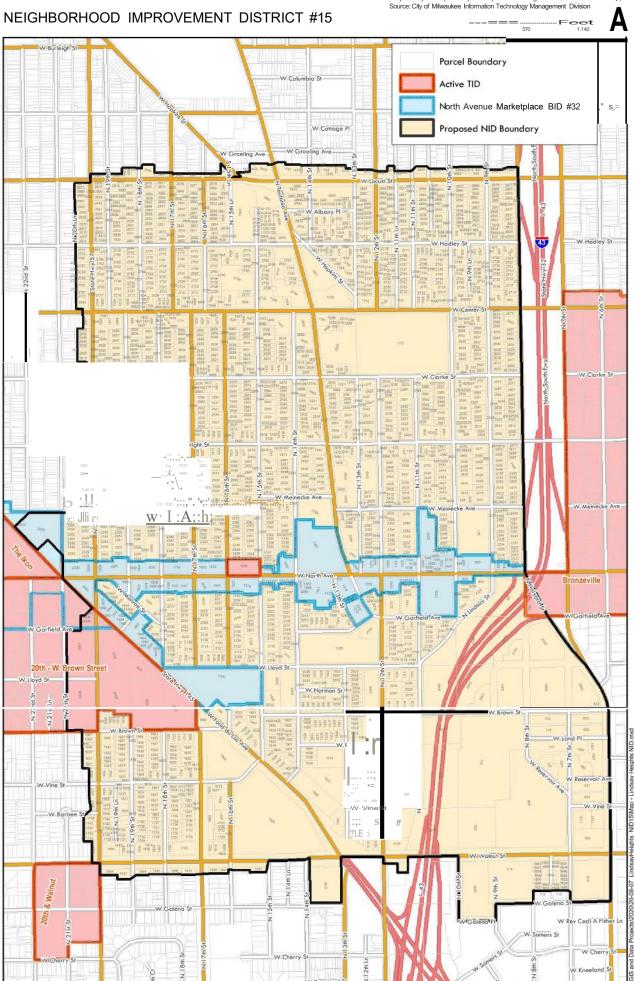

#### **B. Physical Setting**

The general boundaries for the Lindsay Heights Neighborhood Improvement District ("LH NID") are North 20th Street to the west. North 6th Street to the east, West Locust Street to the north and West Walnut Street to the south, excluding properties included in the North Avenue Market Place BID 32. For a specific boundary, see Appendix C.

#### II. DISTRICT BOUNDARIES

Boundaries of the proposed district are shown on the map in Appendix C of this plan. A listing of the properties included in the district is provided in Appendix D. The description in Section I. B is a general description of the boundary. In the event of a discrepancy. Appendix D shall control The Boundaries are herein referred to as "Lindsay Heights NID Area."

# **APPENDIX B**Boundary Map